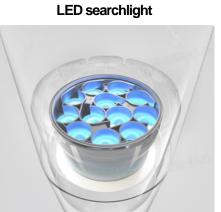

i Vacuum Cleaner G20

With strong suction, long battery life, and a searchlight, clean the whole house





- EU ID:57808; SKU:BHR8831EU
- EN ID:57782; SKU:BHR8806HK
- US ID:57807; SKU:BHR8830TW

#### Up to 150AW powerful suction

• Rapidly vacuum large particles

#### 1+2 brush head

• Meet the cleaning needs of the whole house

High-speed mini electric brush

· An ideal choice for large homes

1500 rpm powerful beating

#### Ground searchlight brush for all floor types

One-step floor cleaning

#### 2-in-1 brush nozzle

· Easily clean high places and corners

#### 12-cone cyclone separation technology

• Seperate dust and air and prevent clogging

### 99.9% precise filtration

**Ultra-long battery life** 

Distributes fresh air

## Xiaomi Vacuum Cleaner G20





150AW maximum suction





12-cone dust-air separation



Versatile



Ultra-long battery life



99.9% high-efficiency filtering

# Xiaomi Vacuum Cleaner G20



### Specification

| Suction Power     | Maximum 150AW                                                                                                                                                                                                                                                                |
|-------------------|------------------------------------------------------------------------------------------------------------------------------------------------------------------------------------------------------------------------------------------------------------------------------|
| Mode              | High power mode