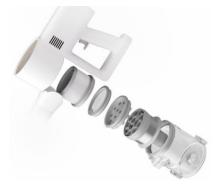

#### 12-cone cyclone separation technology

• Seperate dust and air and prevent clogging

### 99.9% precise filtration

**Ultra-long battery life** 

Distributes fresh air