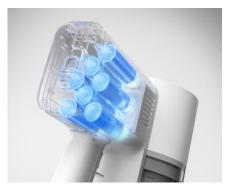

ong battery life, and a searchlight, clean the whole house





- EU ID:57808; SKU:BHR8831EU
- EN ID:57782; SKU:BHR8806HK
- US ID:57807; SKU:BHR8830TW

#### Up to 150AW powerful suction

• Rapidly vacuum large particles

#### 1+2 brush head

• Meet the cleaning needs of the whole house

High-speed mini electric brush

· An ideal choice for large homes

1500 rpm powerful beating

#### Ground searchlight brush for all floor types

One-step floor cleaning

#### 2-in-1 brush nozzle

· Easily clean high places and corners

#### 12-cone cyclone separation technology

• Seperate dust and air and prevent clogging

### 99.9% precise filtration

**Ultra-long battery life** 

Distributes fresh air

## Xiaomi Vacuum Cleaner G20





150AW maximum suction





12-cone dust-air separation



Versatile



Ultra-long battery life



99.9% high-efficiency filtering

# Xiaomi Vacuum Cleaner G20



### Specification

| Suction Power     | Maximum 150AW                                                                                                                                                                                                                                                                |
|-------------------|------------------------------------------------------------------------------------------------------------------------------------------------------------------------------------------------------------------------------------------------------------------------------|
| Mode              | High power mode