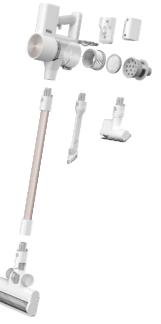

#### 1+2 brush head

• Meet the cleaning needs of the whole house

High-speed mini electric brush

· An ideal choice for large homes

1500 rpm powerful beating

#### 2-in-1 brush nozzle

· Easily clean high places and corners