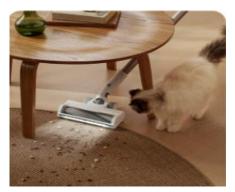

omi Vacuum Cleaner G20

With strong suction, long battery life, and a searchlight, clean the whole house





- EU ID:57808; SKU:BHR8831EU
- EN ID:57782; SKU:BHR8806HK
- US ID:57807; SKU:BHR8830TW

#### Up to 150AW powerful suction

• Rapidly vacuum large particles

#### 1+2 brush head

• Meet the cleaning needs of the whole house

High-speed mini electric brush

· An ideal choice for large homes

1500 rpm powerful beating

#### Ground searchlight brush for all floor types

One-step floor cleaning

#### 2-in-1 brush nozzle

· Easily clean high places and corners

#### 12-cone cyclone separation technology

• Seperate dust and air and prevent clogging

### 99.9% precise filtration

**Ultra-long battery life** 

Distributes fresh air

## Xiaomi Vacuum Cleaner G20





150AW maximum suction





12-cone dust-air separation



Versatile



Ultra-long battery life



99.9% high-efficiency filtering

# Xiaomi Vacuum Cleaner G20



### Specification

| Suction Power     | Maximum 150AW                                                                                                                                                                                                                                                                |
|-------------------|------------------------------------------------------------------------------------------------------------------------------------------------------------------------------------------------------------------------------------------------------------------------------|
| Mode              | High power mode