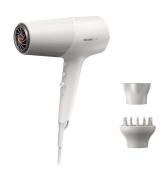

## BHD501/20

## Attachments

Nozzle: 14 mm

#### Accessories

Attachments: Volume diffuser