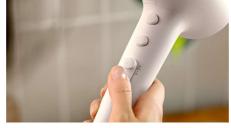

#### 6 heat and speed settings

Easily pick the combination of heat and speed that works best for your hair and style. Six different settings ensure precise control for tailored styling.

#### Features

Storage hook Heat/Speed settings: 6 Cool Shot