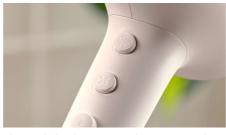

#### 6 heat and speed settings

Easily pick the combination of heat and speed that works best for your hair and style. Six different settings ensure precise control for tailored styling.

#### Features

Storage hook Heat/Speed settings: 6 Cool Shot