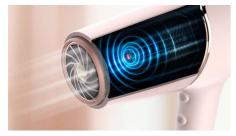

# Fast drying with no heat damage\*\* with ThermoShield technology

ThermoShield technology gives you ultimate protection from heat damage, by actively controlling the air temperature of the dryer to an optimum level.

### ThermoShield technology

• ThermoShield technology for ultimate heat protection

#### ThermoShield technology

The overheat detect sensor actively optimizes and controls the air temperature, protecting your hair from damage\*\* caused by overheating. Enjoy a stress-free drying experience with ThermoShield technology.