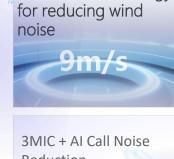

### **Personalized Smart Noise Cancellation Experience**

- 50dB/4kHz high-performance Hybrid ANC
- Personalized ANC via analyzes your ears and the way you wear the earbuds to create a personalized profile
- 3MIC + AI Call Noise Reduction