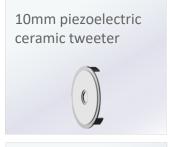

## All New Premium HIFI Sound Quality Customized by Xiaomi

- Xiaomi Exclusive Coaxial Dual Driver Acoustic System: Crisp, Clear Sound via 11mm titaniumplated woofer + 10mm piezoelectric ceramic tweeter
- LDAC-based Hi-res Audio Wireless Certification
- Immersive sound effect with Default, Music and Movie modes