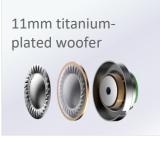

## All New Premium HIFI Sound Quality Customized by Xiaomi

- Xiaomi Exclusive Coaxial Dual Driver Acoustic System: Crisp, Clear Sound via 11mm titaniumplated woofer + 10mm piezoelectric ceramic tweeter
- LDAC-based Hi-res Audio Wireless Certification
- Immersive sound effect with Default, Music and Movie modes