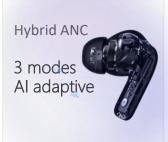

### **Personalized Smart Noise Cancellation Experience**

- 50dB/4kHz high-performance Hybrid ANC
- Personalized ANC via analyzes your ears and the way you wear the earbuds to create a personalized profile
- 3MIC + AI Call Noise Reduction