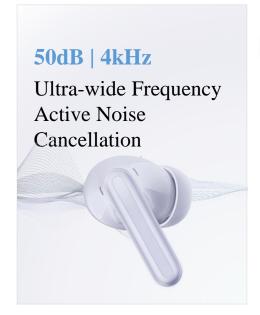

### **Personalized Smart Noise Cancellation Experience**

- 50dB/4kHz high-performance Hybrid ANC
- Personalized ANC via analyzes your ears and the way you wear the earbuds to create a personalized profile
- 3MIC + AI Call Noise Reduction