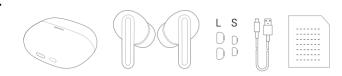

| 54mAh(earbud)<br>480mAh(charging case) | Charging Time:            | Earbuds: ≤1 hours<br>Charging case: ≤2 hours |
|------------------------------------------|----------------------------------------|---------------------------|----------------------------------------------|
| Earphone Battery Life:                   | Approx. 9.5 h (ANC off)                | Wireless<br>Connectivity: | Bluetooth 5.3                                |
| Total Battery Life (with charging case): | Approx. 35 h(ANC off)                  | weight:                   | 5.1±0.2g(earbud)/<br>42.8±1g(total)          |
| Charging Port:                           | Туре-С                                 | Bluetooth range:          | 10m                                          |

## Contents in package: