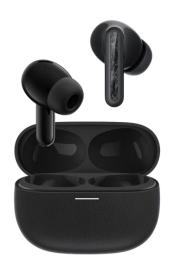

# **Redmi Buds 5 Pro**

The best Sound on, Noise off

Midnight Black BHR7660GL, 50138

Moonlight White BHR7662GL, 50140

Aurora Purple BHR7799GL, 50977