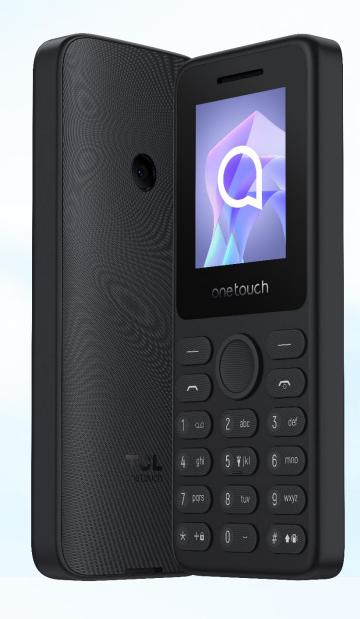

# TCL one touch 4021

Stylish Phone with Reliability

12.7mm slim design

1.8" display

1030mAh battery

1.8"

# Design

Bar phone

Dimensions: 114\*47.28\*12.7mm

Weight: 76gr Finish: PC

Removable battery cover

Colors at launch: dark night grey

## **Camera**

Rear Camera: 0.08MP camera

Video capture: 176x144@30fps Video player: QVGA@30fps

Dark Night Grey