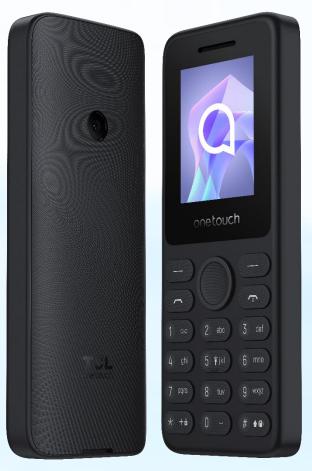

# TCL one touch 4021

Stylish Phone with Reliability

12.7mm slim design

1.8" display

1030mAh battery

1.8"

# Design

Bar phone

Dimensions: 114\*47.28\*12.7mm

Weight: 76gr Finish: PC

Removable battery cover

Colors at launch: dark night grey

## **Camera**

Rear Camera: 0.08MP camera

Video capture: 176x144@30fps Video player: QVGA@30fps

Dark Night Grey