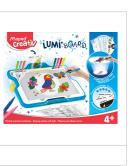

# BOARD ACTIVITIES - LUMI BOARD - DRAWING MACHINE

A drawing luminous board for learning to draw. Drawing luminous board. Learning how to draw while having fun. Tracing light templates. Operated with 4 x LR6/AA batteries (not included).

## **Board Activities**

21 references

33154149070214

To become an artist or to have fun anywhere, anytime! Unlimited possibilities around the erasable boards.