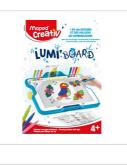

# BOARD ACTIVITIES - LUMI BOARD - DRAWING MACHINE

A drawing luminous board for learning to draw. Drawing luminous board. Learning how to draw while having fun. Tracing light templates. Operated with 4 x LR6/AA batteries (not included).

## **Board Activities**

21 references

33154149070214

To become an artist or to have fun anywhere, anytime! Unlimited possibilities around the erasable boards.