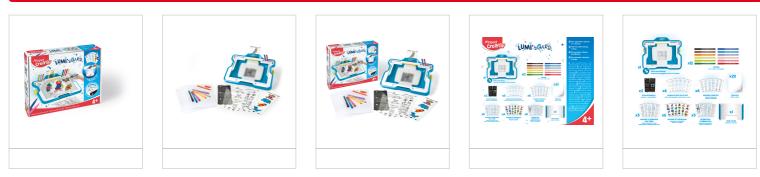

# BOARD ACTIVITIES - LUMI BOARD - DRAWING MACHINE

A drawing luminous board for learning to draw. Drawing luminous board. Learning how to draw while having fun. Tracing light templates. Operated with 4 x LR6/AA batteries (not included).

## **Board Activities**

21 references

33154149070214

To become an artist or to have fun anywhere, anytime! Unlimited possibilities around the erasable boards.

# VISUALS

Ref 907021 SPCB