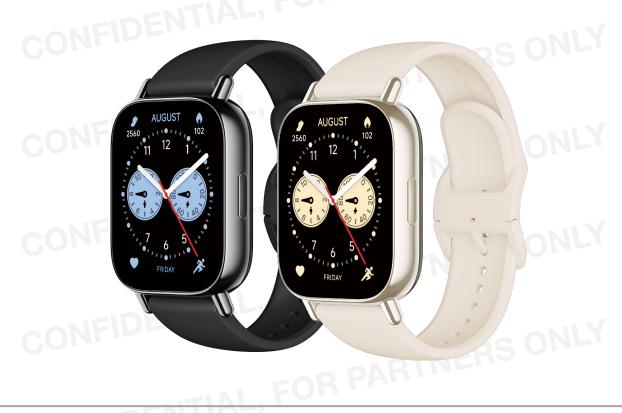

# Redmi Watch 5 Lite

## Ultra large 1.96" AMOLED display

- 410 x 502 pixels, PPI 332
- High screen-to-body ratio: 75.6%
- Always-on display mode