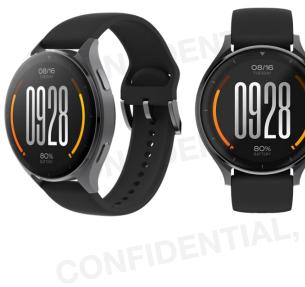

# Sleek design, Light weight case

Aluminum alloy case with stylish watch style

#### 1.43" AMOLED with Always-on-Display

High resolution and exquisite watch faces

Watch SKU

Version: BT Color: black/silver

Strap SKU

TPU strap

Key features

Call, message, agenda, sport tracking, blood oxygen, heart rate, sleep & pressure tracking, camera control, weather, recorder, compass, air pressure,