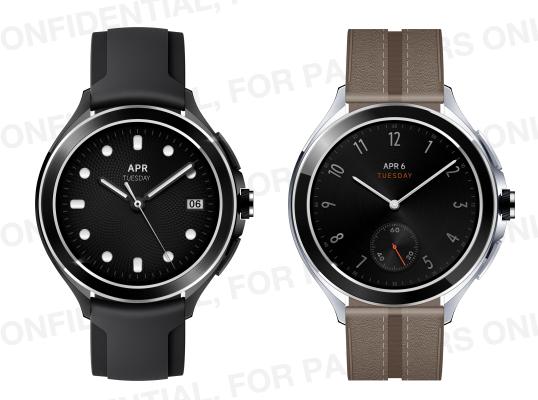

#### Classic and sleek design, rotatable crown

· Stainless steel case with mechanical watch style

## 1.43" AMOLED with Always-on-Display

· High resolution and exquisite watch faces

# Specifications

Water-resistant level 5ATM

Display type AMOLED

Display size 1.43" circular

Resolution 466 x 466 pixels

Dimensions 46mm (diameter)

Connectivity 4G (LTE version)/Wi-

Fi/BT/GPS/NFC